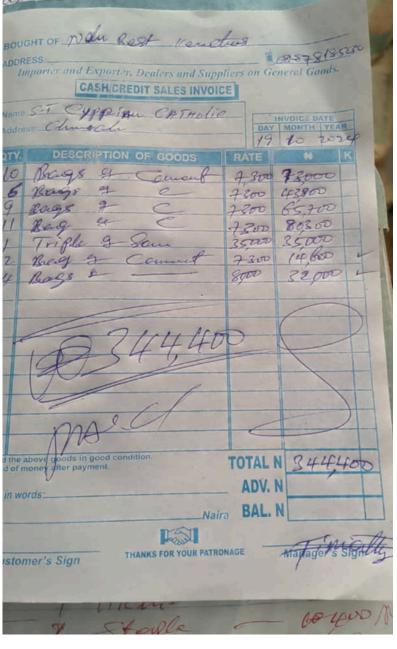

# Works on St Cyprian Catholic Church, Kpaduma 3

| S/N | Particulars                                             | Amount<br>(in naira) | Amount<br>(in dollar) | Comment               |
|-----|---------------------------------------------------------|----------------------|-----------------------|-----------------------|
| 1   | Construction of 15 Church windows                       | 2,160,000            | 1,325.15              | See appendix 3 & 8    |
| 2   | Fixing and dressing of the windows (masonry and labour) | 172,000              | 105.52                | See appendix 3 &<br>8 |
| 3   | Transportation to Church site                           | 62,000               | 38.04                 |                       |
|     |                                                         |                      |                       |                       |
| 4   | Flooring of the church: Tiles and accessories           | 2,849,900            | 1,748.40              | See appendix 2 & 5    |
| 5   | Cement, Sand and labour for flooring                    | 344,400              | 211.28                | See appendix 10       |
| 6   | Transportation (loading and offloading)                 | 115,000              | 70.55                 |                       |
|     |                                                         |                      |                       |                       |
| 7   | Church ceiling: Gypsum boards                           | 2,643,500            | 1,621.77              | See appendix 1 & 8    |
| 8   | Accessories and labour for fixing                       | 320,000              | 196.32                |                       |
| 9   | Renting and fixing of scaffold                          | 150,000              | 92.02                 | See appendix 10       |
| 10  | Transportation (loading and offloading)                 | 66,000               | 40.49                 |                       |
|     |                                                         |                      |                       |                       |
| 11  | Piping for Wiring                                       | 256,000              | 157.06                | See appendix 9        |
| 12  | Labour for piping                                       | 100,000              | 61.34                 | See appendix 9        |
|     |                                                         |                      |                       |                       |
| 13  | Plastering of Sacristy/Vestry                           | 127,000              | 77.91                 | See appendix 10       |
|     |                                                         |                      |                       |                       |
|     | Total expenses                                          | 9,365,800            | 5,745.89              |                       |
|     |                                                         |                      |                       |                       |
|     |                                                         |                      |                       |                       |

Tiling of St Cyprian Catholic Church in progress

Fixing of the Church windows at St Cyprain Catholic Church

Construction of Entrance porch and Church toilets and stores in progress at Our Lady of Perpetual Help, Kpaduma 1

Receipts for Tiling of Cyprain Catholic Church Kpaduma 3

Receipts for Construction of Church Toilets stores and entrance porch of Our Lady of Perpetual Help Catholic Church, Kpaduma 1