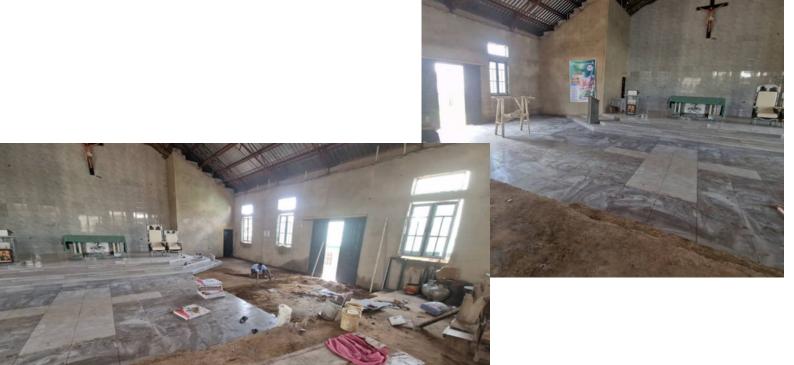

# Sum of expenses for both Churches

St Cyprain
Catholic Chuch

N9,365,800 \$5,745.89

Our Lady of Perpetual Help Catholic Church N6,681,200 \$4,098.87

**GRAND TOTAL** 

N16,047,000 \$9,844.76

**APPENDIX 1**Ceiling of St Cyprian Catholic
Church in progress

Tiling of St Cyprian Catholic Church in progress

Fixing of the Church windows at St Cyprain Catholic Church

Construction of Entrance porch and Church toilets and stores in progress at Our Lady of Perpetual Help, Kpaduma 1