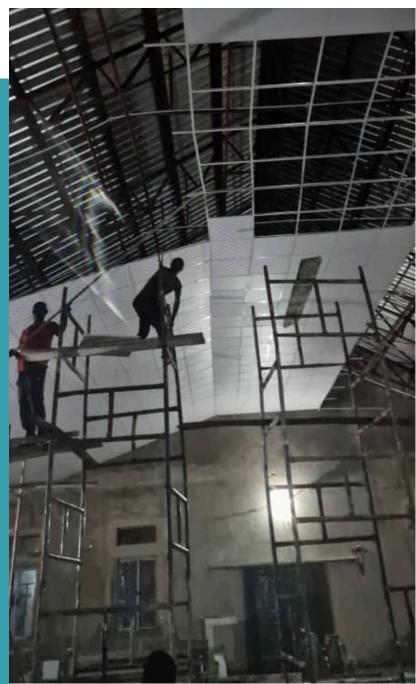

# Sum of expenses for both Churches

St Cyprain
Catholic Chuch

N9,365,800 \$5,745.89

Our Lady of Perpetual Help Catholic Church N6,681,200 \$4,098.87

**GRAND TOTAL** 

N16,047,000 \$9,844.76

**APPENDIX 1**Ceiling of St Cyprian Catholic
Church in progress