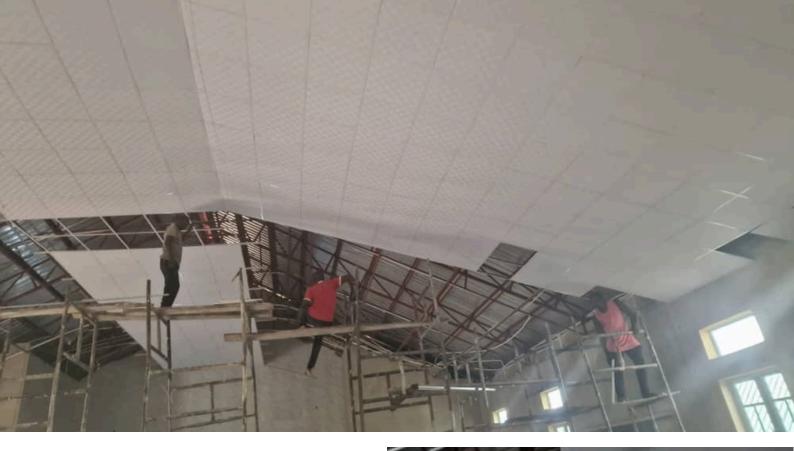

# Sum of expenses for both Churches

St Cyprain
Catholic Chuch

N9,365,800 \$5,745.89

Our Lady of Perpetual Help Catholic Church N6,681,200 \$4,098.87

**GRAND TOTAL** 

N16,047,000 \$9,844.76

**APPENDIX 1**Ceiling of St Cyprian Catholic
Church in progress