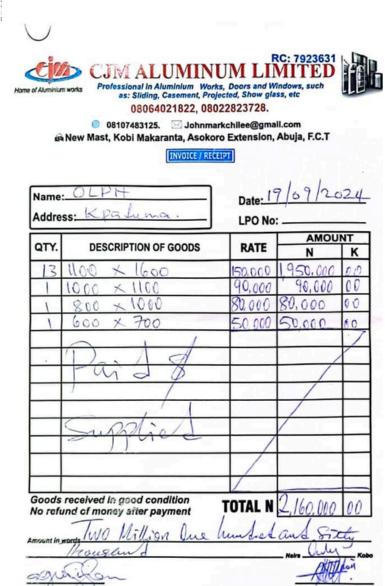

Tiling of St Cyprian Catholic Church in progress

Fixing of the Church windows at St Cyprain Catholic Church

Construction of Entrance porch and Church toilets and stores in progress at Our Lady of Perpetual Help, Kpaduma 1