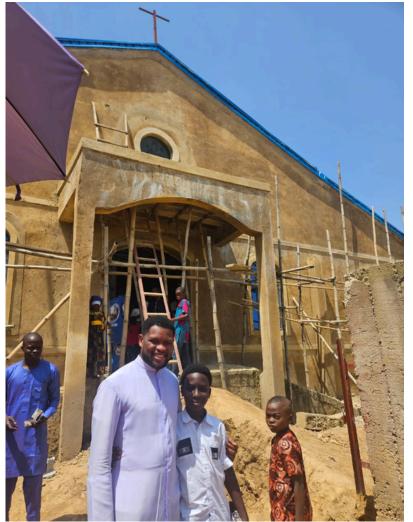

# A WORD FROM THE PARISH PRIEST

Between 23rd and 27th June 2024, our Pastoral Area of Our Lady of Perpetual Help Catholic Church Kpaduma, Abuja, was pleased to receive the august visit of a delegation of Aid to the Church in Need, Poland, ably lead by Reverend Father Waldemar CISLO. The visit was quite edifying as we had time to share our faith and struggles as well as pray together. Being by marginalization and poverty, our faith community received the warm encouragements of Fr CISLO and his team. The prayer time with the children of our parish was really reassuring and uplifting. The visitors left with a pledge to support the growth and development of our Church.

Please find here below an account of how your kind donation was applied to the construction of our parish center (Our Lady of Perpetual Help Catholic Church Kpaduma 1) and her out-station (St Cyprian Catholic Church Kpaduma 3) as well as receipts of payments.